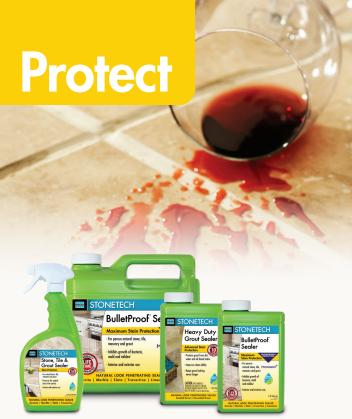

# Protect your investment from stains.

STONETECH® natural look penetrating sealers protect your stone, tile or grout from tough stains and keep them looking new longer, without changing the look of the surface. Without the proper protection, porous surfaces are susceptible to damage caused by common oil and water-based liquids. Prevent unsightly stains with STONETECH sealers.

#### **Prevent spills from staining**

Stone, tile and grout can vary in porosity. Common food and beverage spills can absorb into the surface and leave permanent stains. Prevent stains using a sealer such as STONETECH® BulletProof Sealer that provides maximum stain protection on the most porous surfaces. Coasters, trivets, ruas and mats are always recommended.